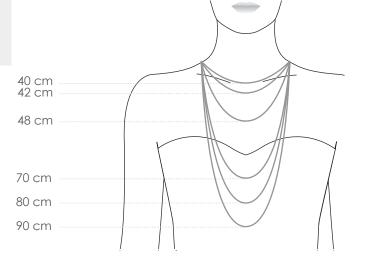

#### Necklace sizes

All sizes of the TI SENTO - Milano necklaces are featured behind the reference number. The sizes are in centimetres.

This image shows how the different lengths fall.