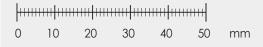

### Check the size accuracy!

The line below should be excact 50mm/5cm. Be aware you print at 100%.