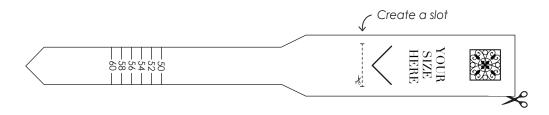

#### Ring sizer

Cut out the ring sizer. Then cut along the dotted line to create a slot. Form a circle by inserting the pointed end into the slot that you just cut. Place the ring sizer on the apporpirate finger and wrap it comfortably around the finger. The arrow will point to your ring size.