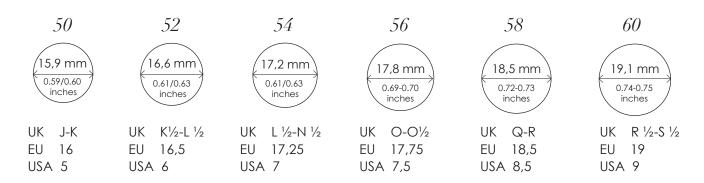

#### Ring sizes

Take one of your rings that fit you well and measure your ring size.